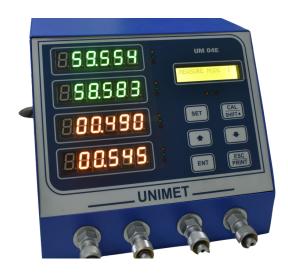

## **UNIMET - UM04E**

## Four Input i.e. at a time four air gauges or four probes can be connected

- Unimet UM04E four-channel output electronic readout offers exceptional performance and is intuitive and easy to use.
- This autonomous electronic readout instrument is designed for measuring lengths such as external, internal, step, height, or depth dimensions, as well as distances.
- Its concept also enables measurements of form and orientation tolerances such as straightness or taper errors.
- In-built air transducer is provided for the air-electronic unit and probe input is provided for the electronic unit
- In-built Air saver facility
- It provides the facility of absolute & comparative types of readings
- Tri-color display; Red, Green, Yellow (RGY) based on the tolerance
- RS 232 data output
- Least count 1 μm./0.5μm.
- 10 measuring programs can be stored in the internal memory