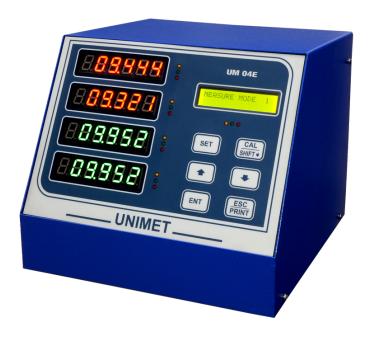

## **UNIMET - UM04E**

## Four Input i.e. at a time four air gauges or four probes can be connected

- Unimet UM04E four-channel output electronic readout offers exceptional performance and is intuitive and easy to use.
- This autonomous electronic readout instrument is designed for measuring lengths such as external, internal, step, height, or depth dimensions, as well as distances.
- Its concept also enables measurements of form and orientation tolerances such as straightness or taper errors.
- In-built air transducer is provided for the air-electronic unit and probe input is provided for the electronic unit
- In-built Air saver facility
- It provides the facility of absolute & comparative types of readings
- Tri-color display; Red, Green, Yellow (RGY) based on the tolerance
- RS 232 data output
- Least count 1 μm./0.5μm.
- 10 measuring programs can be stored in the internal memory